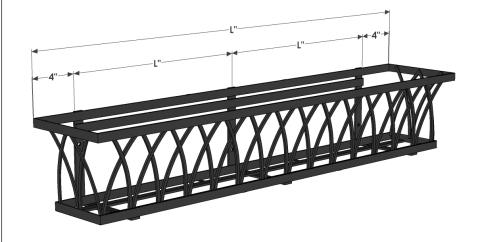

## PERSPECTIVE VIEW

| SIZE | L = Actual Dimensions for Liner Fitment |
|------|-----------------------------------------|
| 24'' | 25" Exterior 22" Bottom                 |
| 30"  | 31" Exterior 28" Bottom                 |
| 36"  | 37" Exterior 34" Bottom                 |
| 42'' | 43" Exterior 40" Bottom                 |
| 48'' | 49" Exterior 46" Bottom                 |
| 60'' | 61" Exterior 58" Bottom                 |
| 72'' | 73" Exterior 70" Bottom                 |

#### **GENERAL NOTES**

- 1. Cage Interior Dimensions fit tapered Metal Liners
- 2. Frame back and bottom supports ¾" x 1/8" flat bar
- 3. Mounting Holes: Ø 1/4"
- 4. 7mm clearance between back bars to allow ¼" lag bolt to mount anywhere along slot created by bars or in mounting holes
- 5. Arches: 1/2" x 1/8" thick flat bar
- 6. Arch must align consistently along length of box
- 7. Attach metal window box to brackets. Hardware included
- 8. 60"-72" lengths will come with 2 pairs of brackets