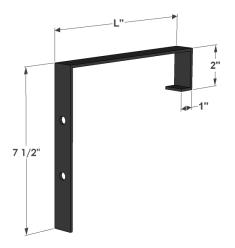

| Wood Rail Bracket<br>Size | L = Length Dimension |
|---------------------------|----------------------|
| 2x4                       | 4 x 7 ½ x 2          |
| 2x6                       | 6 x 7 ½ x 2          |
| 2x8                       | 8 x 7 ½ x 2          |

## RAILING BRACKET PERSPECTIVE VIEW