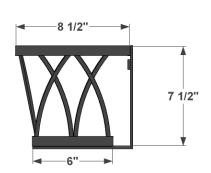

SIDE VIEW

#### **GENERAL NOTES**

- 1. Cage Interior Dimensions fit tapered Metal Liners
- 2. Frame back and bottom supports ¾" x 1/8" flat bar
- 3. Mounting Holes: Ø 1/4"
- 4. 7mm clearance between back bars to allow ¼" lag bolt to mount anywhere along slot created by bars or in mounting holes
- 5. Arches: 1/2" x 1/8" thick flat bar
- 6. Arch must align consistently along length of box
- 7. Attach metal window box to brackets. Hardware included
- 8. 60"-72" lengths will come with 2 pairs of brackets